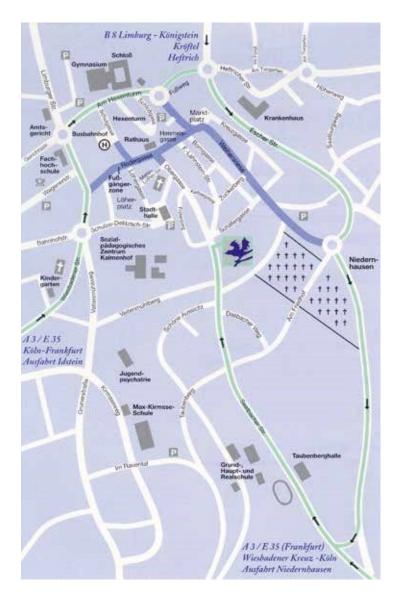

Directions to the Restaurant- \*\*\*\* Hotel HÖERHOF The HÖERHOF is conveniently located on the A3, just 40 minutes from Frankfurt Airport and 20 minutes from Wiesbaden. Coming from the north - A3 / E35 Cologne-Frankfurt exit (45) Idstein, about 4.5 km on the country road L275 (main road through Idstein). After the pedestrian zone, turn right at the first traffic light, pass the archway and from the roundabout follow the brown (international monument) signs "HÖERHOF". After the old town straight towards Niedernhausen / Eppstein. After 700m turn right following HÖERHOF, straight down (semi-trailer free - zone), after 700m right: HÖERHOF and its hotel car park Coming from the south - A3 / E35 (Frankfurt) Wiesbadener Kreuz / Köln exit (46) Niedernhausen, approx. 9.5 km via the country road L3026 (U66 through Niedernhausen) to Idstein. Before the town sign, turn left following the brown signage HÖERHOF, straight ahead downhill (residential area free - zone), after 700m right: The HÖERHOF and its hotel car park Coming from the Taunus -B8 Limburg - Königstein junction Idstein / Schmitten, turn towards Idstein, 11km country road (L275) straight ahead through the districts of Idstein-Kröftel and Idstein-Heftrich. At the beginning of Idstein straight ahead at the first roundabout and left at the second roundabout towards Niedernhausen / Eppstein. After 700m turn right following the brown signage HÖERHOF, go straight down (adjacent residential area zone), after 700m right: HÖERHOF and its hotel car park