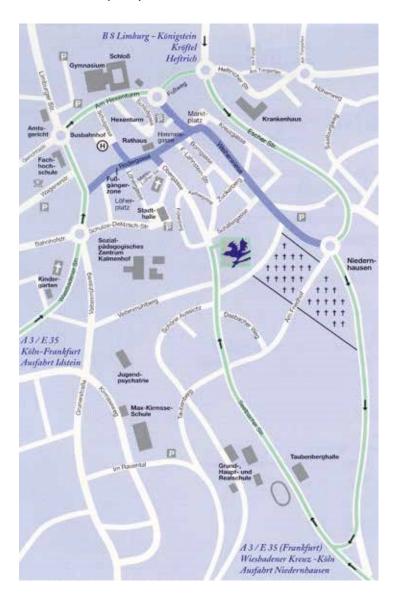

Your HÖERHOF team looks forward to you

Directions to the Restaurant- \*\*\*\* Hotel HÖERHOF The HÖERHOF is conveniently located on the A3, just 40 minutes from Frankfurt Airport and 20 minutes from Wiesbaden. Coming from the north - A3 / E35 Cologne-Frankfurt exit (45) Idstein, about 4.5 km on the country road L275 (main road through Idstein). After the pedestrian zone, turn right at the first traffic light, pass the archway and from the roundabout follow the brown (international monument) signs "HÖERHOF". After the old town straight towards Niedernhausen / Eppstein. After 700m turn right following HÖERHOF, straight down (semi-trailer free - zone), after 700m right: HÖERHOF and its hotel car park Coming from the south - A3 / E35 (Frankfurt) Wiesbadener Kreuz / Köln exit (46) Niedernhausen, approx. 9.5 km via the country road L3026 (U66 through Niedernhausen) to Idstein. Before the town sign, turn left following the brown signage HÖERHOF, straight ahead downhill (residential area free - zone), after 700m right: The HÖERHOF and its hotel car park Coming from the Taunus -B8 Limburg - Königstein junction Idstein / Schmitten, turn towards Idstein, 11km country road (L275) straight ahead through the districts of Idstein-Kröftel and Idstein-Heftrich. At the beginning of Idstein straight ahead at the first roundabout and left at the second roundabout towards Niedernhausen / Eppstein. After 700m turn right following the brown signage HÖERHOF, go straight down (adjacent residential area zone), after 700m right: HÖERHOF and its hotel car park